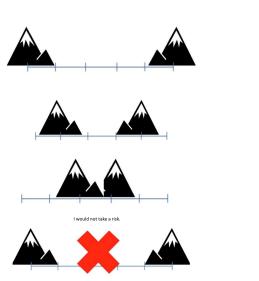

## The *Instant* Insights<sup>™</sup> Assessment

1. Imagine there is an opportunity to do something within your team that involves a certain amount of risk. Think of this as jumping from one mountain top to another. There are four images below. The wider the gap between the mountains, the more risk that is involved. After reviewing the four options scroll down and choose the response that you feel best represents how much risk you would be willing to take within your current team.